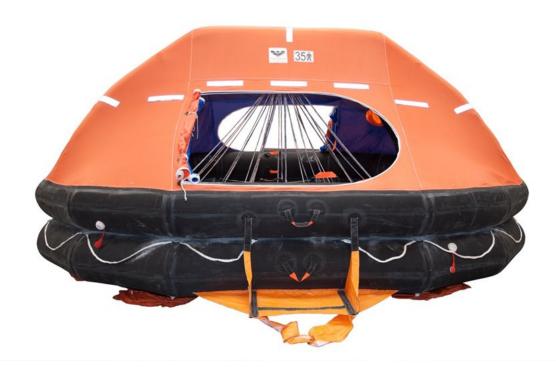

## VIKING Liferaft davit launchable 35 pers. - 35DKF

Material no.: L035DF00

VIKING Davit Launched liferaft provides safe and effective means of dry-shod evacuation and is suitable for all types of vessels, regardless of deck height or hull shape

## VIKING 35DKF+ liferaft.

Davit launched type. Stowed in rigid fibreglass container as per attached drawing and approved by DNV in accordance with SOLAS/MED requirements and the relevant flag state approval. Will be delivered complete with emergency pack SOLAS A or B. The 35 persons davit launched life raft is mainly used on commercial vessels, passenger vessels and offshore installations. The VIKING davit launched liferaft is to be connected to the davit and then inflated at deck level, thus enabling the passengers to board the liferaft from deck. The liferaft is then launched to the water.

VIKING davit launched liferaft type has a high durability with an expected lifespan of 15-20 years.

Is available with either 12 months service interval or 30 months extended service interval.