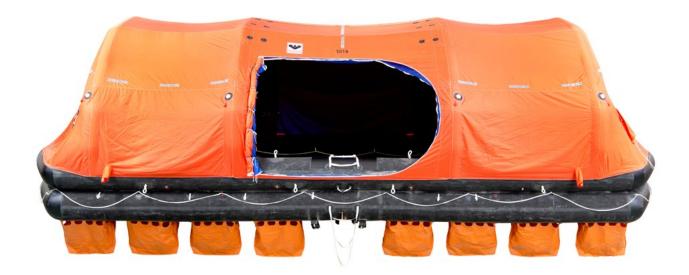

## VIKING Liferaft, throw overboard (self-righting), 101 pers. - 100DKS

Material no.: L100DS

VIKING 100DKS+ liferaft.

Throw overboard self-righting type. Stowed in rigid fibreglass container as per attached drawing and certified by DNV in accordance with SOLAS/MED requirements and the relevant flag state approvals. Will be delivered complete with emergency SOLAS A pack. The 100 persons throw overboard self-righting liferaft is mainly used for commercial vessels, passenger vessels and offshore installations. The throw overboard self-righting liferaft is released from its ramp thrown overboard, or slides automatically when released. Once waterborne the liferaft inflates on a hard pull of the painter line and is then ready for boarding.